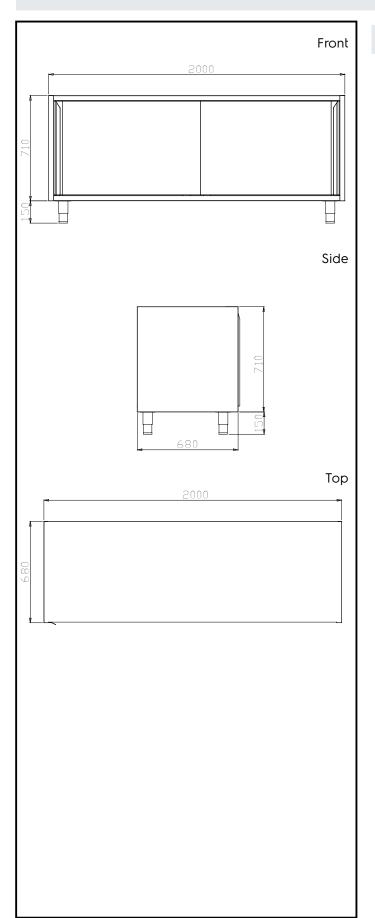

## **Key Information:**

Cabinet width: 121928 (TE2S20) 1830 mm Cabinet depth: 620 mm Cabinet height: 645 mm N° of doors: Door Type: Sliding External dimensions, Width: 2000 mm External dimensions, Depth: 680 mm External dimensions, Height: 860 mm Net weight: 115 kg